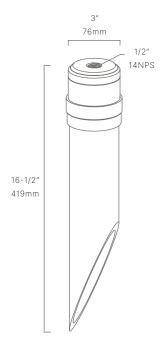

## MJB002303

The J-Box, part of the most comprehensive ground mount offering available, machined from solid brass with a removable top assembly. This unit can be buried within 1" of the top, even in exterior wet locations.

#### CONFIGURATOR:

| DIMENSIONS | H16-1/2" x W3"         |
|------------|------------------------|
| VOLTAGE    | 12V, 120V              |
| FINISH     | Included Natural Brass |
| MATERIAL   | Brass & Sch. 40 PVC    |