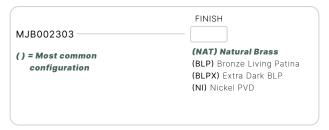

#### CONFIGURATOR:

| DIMENSIONS | H16-1/2" x W3"         |
|------------|------------------------|
| VOLTAGE    | 12V, 120V              |
| FINISH     | Included Natural Brass |
| MATERIAL   | Brass & Sch. 40 PVC    |

### AVAILABLE FINISHES:

Natural Brass

Patina

BLPX Extra Dark Bronze Living Patina

NI Nickel PVD