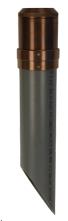

## MJB002303

The J-Box, part of the most comprehensive ground mount offering available, machined from solid brass with a removable top assembly. This unit can be buried within 1" of the top, even in exterior wet locations.

- •Perfect for loose and sandy soil conditions
- •Ideal for lightweight & heavyweight fixtures